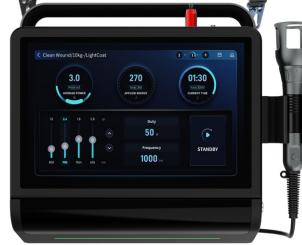

or, which targets water specifically and creates a temperature gradient in the tissue.



# 1064nm Penetration Depth

Better tissue penetration avoiding water for adequate laser dose into deep tissues of an acceleration of cellular activity.

# FOLDING SCREEN DESIGN MORE PORTABLE



# **INTENSE SUPERPULSE MODE**

Unique variable duty cycle technology enhances ISP mode flexibility by pulsing, allowing tissues to cool between bursts and reducing burn risk. It stimulates deeper tissues, promoting ATP production, collagen synthesis, and improved blood circulation.



Use the device handle to lift the device directly. If the two sides of the handle are hollowed out, use an adjustable strap with a hook. The hook is locked from the hollowed side of the handle, and the device can be tilted back.



**Shoulder Straps** 



Quick adjustment pull Tab







#### **Specifications**

Nominal Voltage:11.1V
Nominal Capacity:9AH
Chargeable:Li-Ion Battery
Max. Charging Current:2A
Max. Discharge Current:25A
Nominal Discharge Current:9A
Size:32×140×130 (H×W×D)mm

POWERFUL BATTERY MANAGEMENT

# PM5 HANDPIECE

#### 5 lenses for different protocols

The PM5 Series handpiece comes with up to 5 lenses.

Multiple sets of lenses work together to meet your different clinical function applications.

# Hand Piece with Finger Switch and Large Rolling Ball (30mm in diameter)

This treatment head is for use in muscular or deep soft tissue injuries and should be perpendicular to the skin, not approaching at an angle, it could be pressed for muscular 360° massage. The Large Ball can be used at power setting