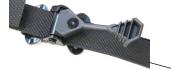

Use the device handle to lift the device directly. If the two sides of the handle are hollowed out, use an adjustable strap with a hook. The hook is locked from the hollowed side of the handle, and the device can be tilted back.

**Shoulder Straps** 

Quick adjustment pull Tab