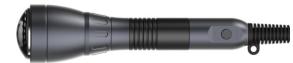

## Hand Piece with Finger Switch and Non-contact Cone (30mm in diameter)

This treatment head is for general use and applications where no contact or soft tissue manipulation during treatment is desired. The Non-contact Cone can be used at power settings up to 90W.

30mm non-contact lense