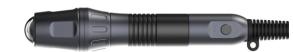

# Hand Piece with Finger Switch and Bended Head (5mm in diameter)

This treatment head is for laser acupuncture where is not suitable for perpendicular treating.

The Bended Head can be used at power settings up to 8W.

5mm acupuncture le