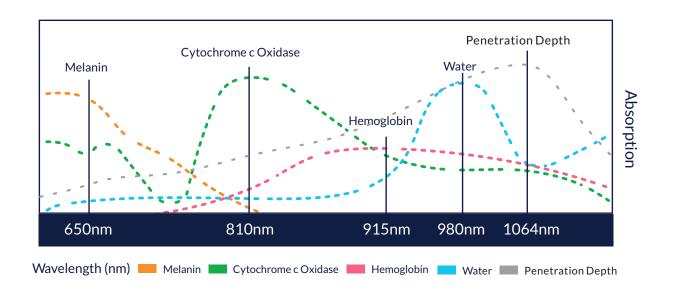

#### 635nm

# Skin/Wound healing

Laser therapy will inhibit bacteria and promote cell growth in the superficial tissue layers, as a result, best in wound healing and scar tissue regulation.

## **810nm** ATP

Photo absorption will accelarates ATP cellular production for each oxygen-reduction cycle.

# 915nm Oxygenation

This treatment targets hemoglobin to enhance oxygen delivery to tissues. By improving circulation, it aids in pain relief. Additionally, it accelerates the healing process, promoting faster recovery.

### 980nm Vasodilation

The action of 915nm leads to the extraction of oxygen, but in order to sustain the process's efficiency, new blood needs to be brought in. To achieve this, 980nm is used as a vasodilator, which targets water specifically and creates a temperature gradient in the tissue.

# 1064nm Penetration Depth

Better tissue penetration avoiding water for adequate laser dose into deep tissues of an acceleration of cellular activity.