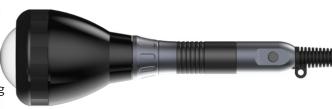

# Hand Piece with Finger Switch and Large Rolling Ball (30mm in diameter)

This treatment head is for use in muscular or deep soft tissue injuries and should be perpendicular to the skin, not approaching at an angle, it could be pressed for muscular 360° massage. The Large Ball can be used at power settings up to 30W.

30mm big Massage lense