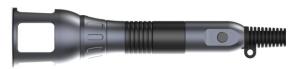

# Hand Piece with Finger Switch and Medium Ball (30mm in diameter)

This treatment head is for use in muscular or deep soft tissue injuries in tight spaces or near sensitive areas, this medium ball is not recommended for use over bone, open wounds, non-intact skin or areas that would be sensitive to contact. The medium ball head is recommended for most of laser contact treatment.

The Medium Ball can be used at power settings up to 35W.

30mm contact lense