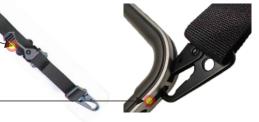

Use the device handle to lift the device directly. If the two sides of the handle are hollowed out, use an adjustable strap with a hook. The hook is locked from the hollowed side of the handle, and the device can be tilted back.

**Shoulder Straps** 

Quick adjustment pull Tab