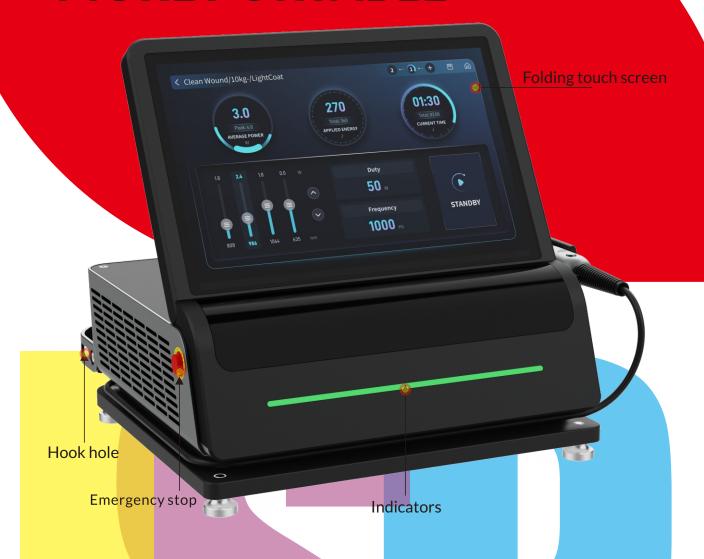

# FOLDING SCREEN DESIGN MORE PORTABLE

Use the device handle to lift the device directly. If the two sides of the handle are hollowed out, use an adjustable strap with a hook. The hook is locked from the hollowed side of the handle, and the device can be tilted back.