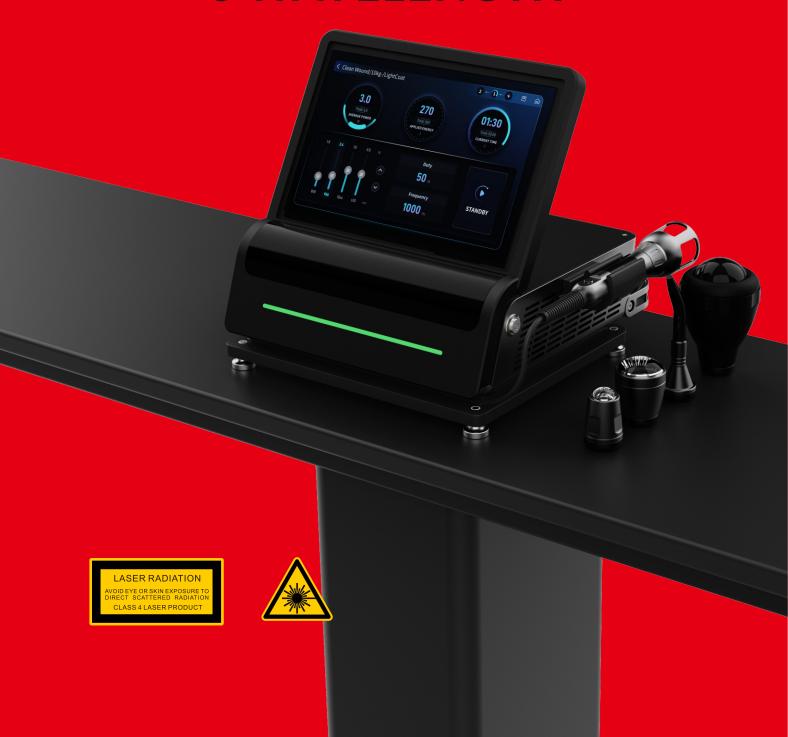

# **GBOX PLUS**

# THE WORLD'S STRONGEST 5 WAVELENGTH

# FOLDING SCREEN DESIGN MORE PORTABLE