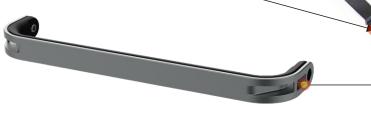

Use the device handle to lift the device directly. If the two sides of the handle are hollowed out, use an adjustable strap with a hook. The hook is locked from the hollowed side of the handle, and the device can be tilted back.

**Shoulder Straps** 

Quick adjustment pull Tab